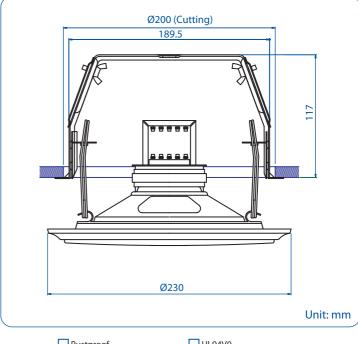

| Model No.                | QCM-6061                                      |
|--------------------------|-----------------------------------------------|
| Rated Power (rms)        | 6W                                            |
| Impedance                | 1.67kΩ, 3.33kΩ, 6.67kΩ & 13.33kΩ              |
| Power Taps @ 100V        | 6W, 3W, 1.5W & 0.75W                          |
| Power Taps @ 70V         | 3W, 1.5W, 0.75W & 0.375W                      |
| SPL (1W / 1M)            | 93 dB                                         |
| Max. SPL (Rated 6W / 1M) | 100 dB                                        |
| Frequency Range (-10dB)  | 100 Hz ~ 20K Hz                               |
| Dispersion 1K Hz / 4K Hz | 120°/90°                                      |
| Ambient Temperature      | -30°C ~+ 60°C                                 |
| Power Selection          | Plug                                          |
| Material                 | Baffle: Steel, Grille: Steel                  |
| Colour / Finish          | White (RAL 9003)                              |
| Dimensions               | 230 (9.06) Dia. X 121 (4.76) Height mm. (in.) |
| Cutout Size              | 200 (7.87) Dia. mm. (in.)                     |
| Net Weight (ea)          | 1.4 kgs (3.09 lbs)                            |
| Mounting                 | Spring loaded Quick-Mount Bracket Assembly    |