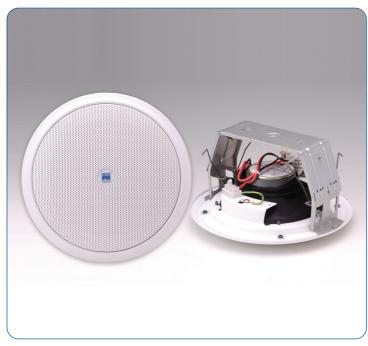

## QCM-6061 Quick-Mount Ceiling Loudspeaker

- ✓ 100 Hours Life Tested

   BS 5839 Part 8
- ☑ CE Certified (EMC & LVD)

**▼** EASE Data

☐ IP Rated

**▼** RoHS Compliance

- Rustproof
  UV Protected
- UL94V0
- **√** Withstanding/Insulation Tested
- ➤ Shares generic low profile grille design & simple fit system throughout entire QCM series.
- ➤ Fitted with a 6.5" twin cone driver unit. Designed to offer wide response for music & speech.
- ➤ 6 watt transformer with multi tappings down to 0.75W (100V) & 0.375W (70V).
- ➤ Built-in ceiling tile cutout marker.
- ➤ Dished grille design for acoustic integrity.
- ➤ Galvanized steel construction, finished in brilliant white (RAL 9003).